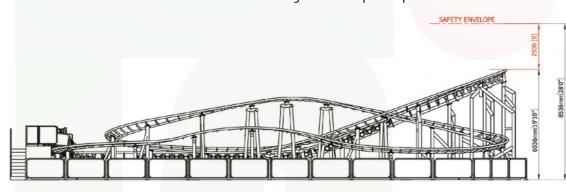

### TECHNICAL SPECIFICATIONS

| Footprint | 28.5 m x 19 m / 93.2 ft x 62.7 ft |
|-----------|-----------------------------------|
| Height    | 8.5 m / 28 ft                     |
| Length    | 129 m / 423.3 ft                  |
| Speed     | 43.2 km/h / 26.7 mph              |
| Seats     | 1 train, 14 seats;                |
|           | more seats/trains upon request    |

## COMPACT LAUNCH

LAUNCH COASTERS <

TECH 1

CV-1501

FOOTPRINT VIEW

© 2023 VISA INTERNATIONAL