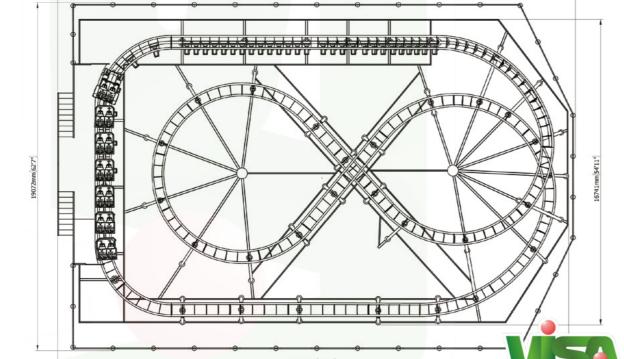

### TECHNICAL SPECIFICATIONS

| Footprint | 28.5 m x 19 m / 93.2 ft x 62.7 ft |
|-----------|-----------------------------------|
| Height    | 8.5 m / 28 ft                     |
| Length    | 129 m / 423.3 ft                  |
| Speed     | 43.2 km/h / 26.7 mph              |
| Seats     | 1 train, 14 seats;                |
|           | more seats/trains upon request    |

## COMPACT LAUNCH

LAUNCH COASTERS <

TECH 1

CV-1501

FOOTPRINT VIEW

© 2023 VISA INTERNATIONAL