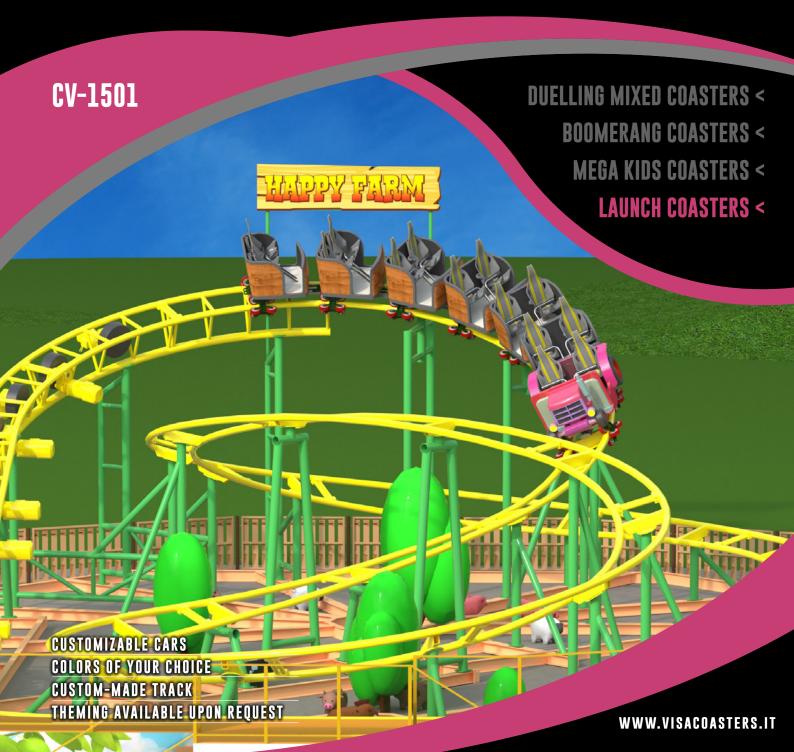

## COMPACT LAUNCH

> LAUNCH COASTERS

CV-1501

1 TECH Data

### TECHNICAL SPECIFICATIONS

| Footprint | 28.5 m x 19 m / 93.2 ft x 62.7 ft |
|-----------|-----------------------------------|
| Height    | 8.5 m / 28 ft                     |
| Length    | 129 m / 423.3 ft                  |
| Speed     | 43.2 km/h / 26.7 mph              |
| Seats     | 1 train, 14 seats;                |
|           | more seats/trains upon request    |

#### ROLLERCOASTER FEATURES

- > Indoor and outdoor installation
- > Customizable cars and trains
- > Custom-made track and colors of your choice
- > Theming available upon request

VIEW 2

VIEW 1