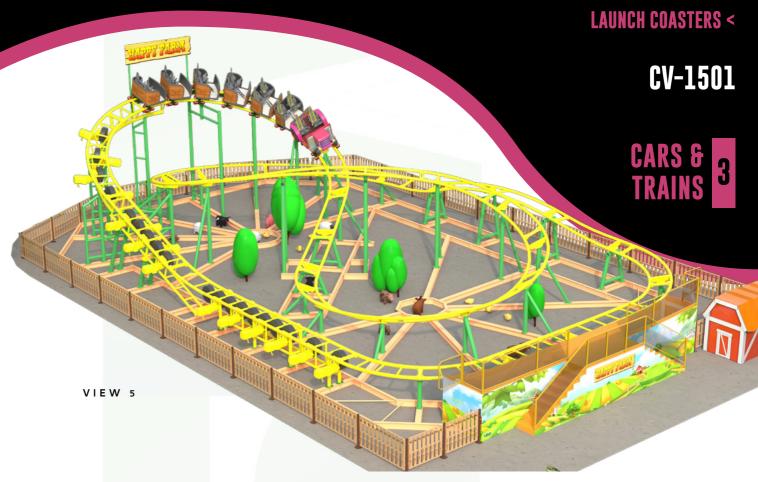

### TECHNICAL SPECIFICATIONS

| Footprint | 28.5 m x 19 m / 93.2 ft x 62.7 ft |
|-----------|-----------------------------------|
| Height    | 8.5 m / 28 ft                     |
| Length    | 129 m / 423.3 ft                  |
| Speed     | 43.2 km/h / 26.7 mph              |
| Seats     | 1 train, 14 seats;                |
|           | more seats/trains upon request    |

## COMPACT LAUNCH

LAUNCH COASTERS <

TECH 1

CV-1501

FOOTPRINT VIEW

© 2023 VISA INTERNATIONAL