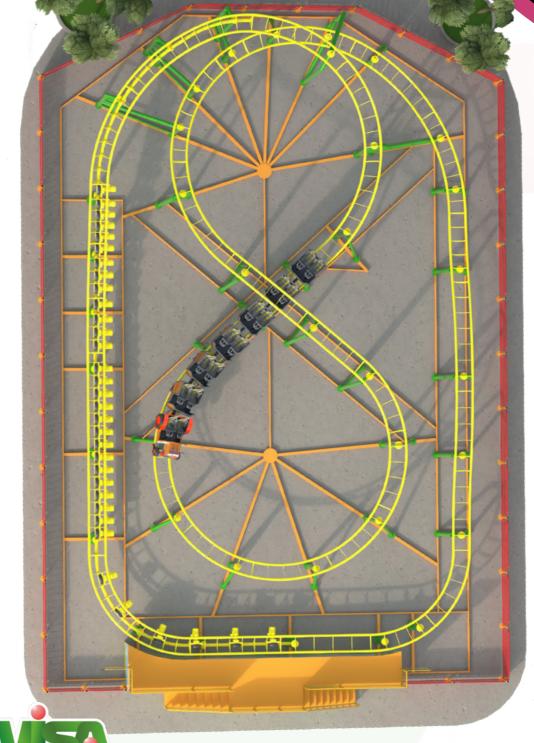

### TECHNICAL SPECIFICATIONS

| Footprint | 28.5 m x 19 m / 93.2 ft x 62.7 ft |
|-----------|-----------------------------------|
| Height    | 8.5 m / 28 ft                     |
| Length    | 129 m / 423.3 ft                  |
| Speed     | 43.2 km/h / 26.7 mph              |
| Seats     | 1 train, 14 seats;                |
|           | more seats/trains upon request    |

#### ROLLERCOASTER FEATURES

- > Indoor and outdoor installation
- > Customizable cars and trains
- > Custom-made track and colors of your choice
- > Theming available upon request

VIEW 2

VIEW 1

## COMPACT LAUNCH

LAUNCH COASTERS <

TECH 1

CV-1501

FOOTPRINT VIEW

© 2023 VISA INTERNATIONAL